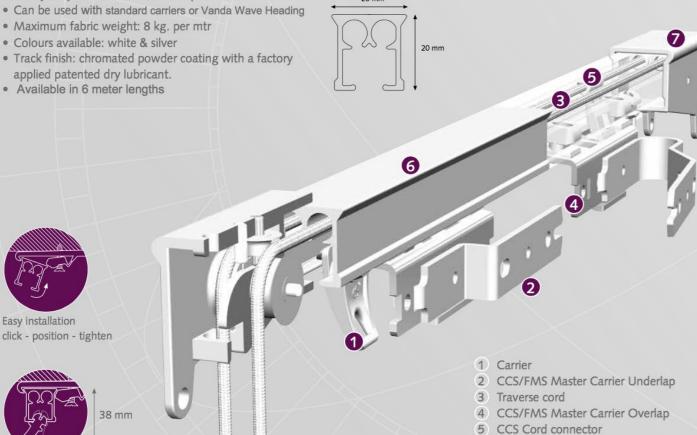

### PRODUCT INFORMATION

- · Heavy duty cord operated system, with separate internal cord channels; preventing cord sag and eliminating cord tangle.
- · Quick installation with "Smart Klick". Brackets for wall and ceiling applications.
- · Heavy duty klickable carriers UV protected.

#### **PROFILE**

- Shown actual size 1:1
- Aluminium Extrusion
- Weight: 300 gram per meter
- Dimensions: 20 mm x 20 mm

6 CCS Track 7 Pulley

A) 15 cm

B) 9.2 cm C) 4.5 cm

CCS TRACK Aluminium extrusion, powder coated, lubricated.

CS / CCS AS CARRIER

"Clickable", offset, constructed of UV-resistant plastic. 10 Carriers on a break-away strip. Can be clicked in after