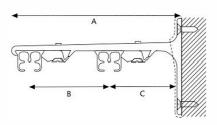

A) 15 cm

B) 9.2 cm C) 4.5 cm

CCS TRACK Aluminium extrusion, powder coated, lubricated.

CS / CCS AS CARRIER

"Clickable", offset, constructed of UV-resistant plastic. 10 Carriers on a break-away strip. Can be clicked in after