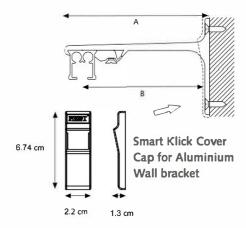

SLIMLINE SINGLE WALL BRACKET

SLIMLINE DOUBLE WALL BRACKET

COVERPLATE FOR

WALL BRACKET