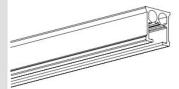

#### **PROFILE**

- Shown actual size 1:1
- Aluminium Extrusion
- Weight: 300 gram per meter
- Dimensions: 20 mm x 20 mm

6 CCS Track 7 Pulley