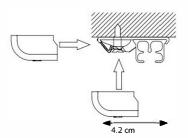

A) 15 cm

B) 9.2 cm C) 4.5 cm

CCS TRACK Aluminium extrusion, powder coated, lubricated.

CS / CCS AS CARRIER

"Clickable", offset, constructed of UV-resistant plastic. 10 Carriers on a break-away strip. Can be clicked in after