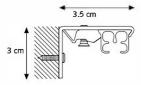

## **MOUNTING BRACKETS**

Wall bracket 3.5 cm 6 cm

Spring Clip Ceiling Bracket with concealed cover

**Smart Click Ceiling Bracket** 

SK Aluminium Wall Bracket single

A) 7.5 cm

B) 6.3 cm

SK Wall bracket aluminium double

SMART CLICK WALL BRACKET (3.5)

"Klicks" onto track, powder coated. One screw attachment. For light weight use only.

ADJUSTABLE WALL BRACKET SINGLE

For light weight use only

ADJUSTABLE WALL BRACKET DOUBLE

For light weight use only